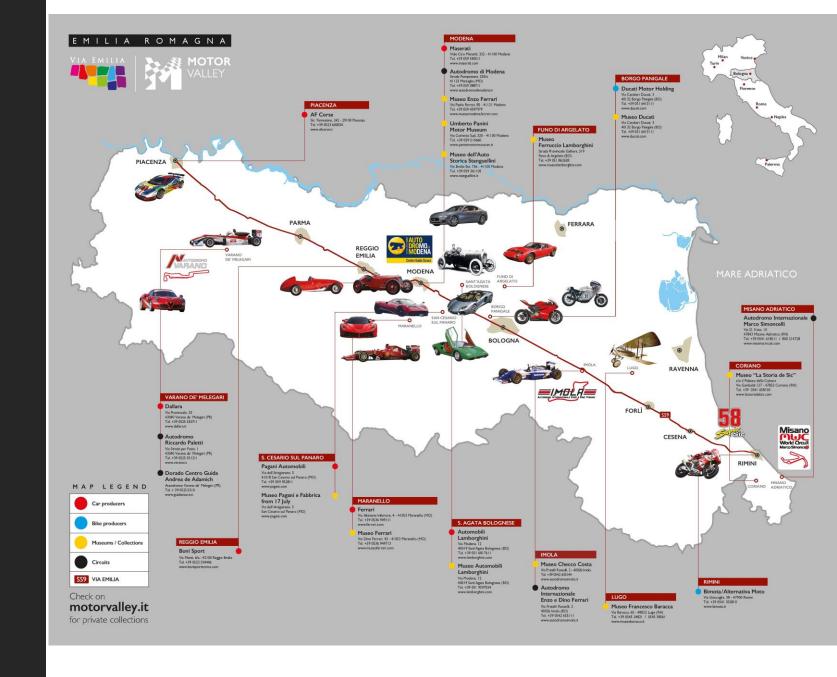

#### Motorsports in Emilia-Romagna

Ferrari

Lamborghini

Ducati

Gran Prix of Made in Italy

Misano circuit

Imola circuit