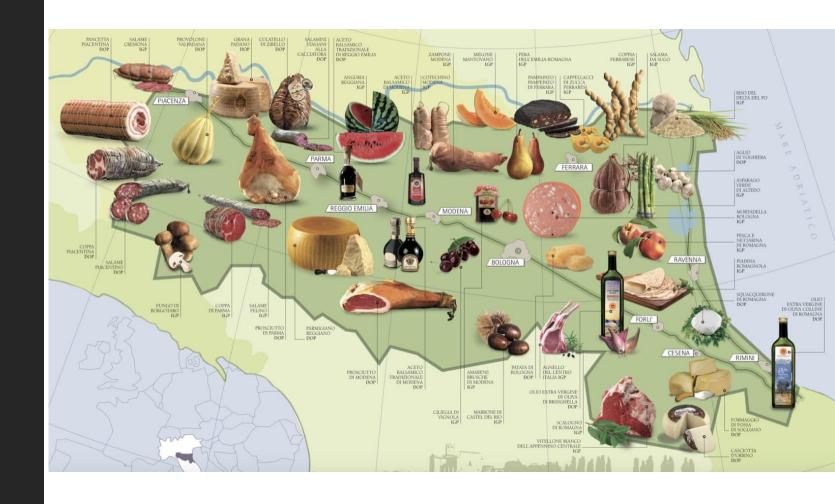

#### Food in Emilia-Romagna

Parmigiano Reggiano

Prosciutto di Parma

Mortadella di Bologna

Aceto Balsamico di Modena

...