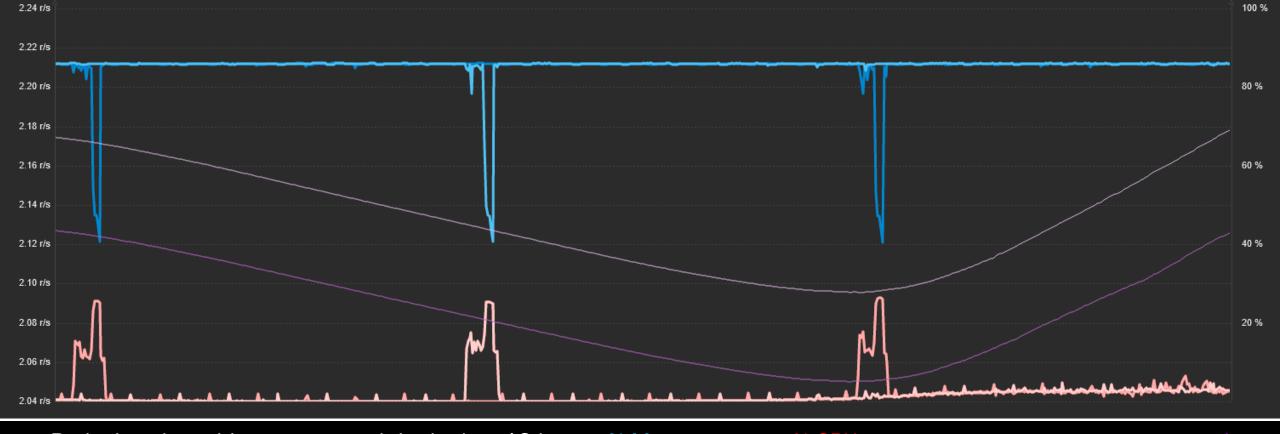

Both virtual machine usage graph in the last 12 hours: % Memory usage, % CPU usage, average requests per second

#### About performances

Our configuration is made of two virtual machines running twin balanced instances (until now).

We're planning to optimize the setup launching containers on the cloud in the next year, then enabling queued tracking.