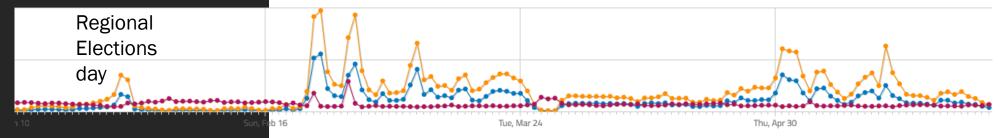

### International emergency in web analytics

In 2020 we doubled the normal amount of traffic.

People was looking for updated social informations sourced by the administration

### International emergency in web analytics

In 2020 we doubled the normal amount of traffic.

People was looking for updated social informations sourced by the administration

1818

1818 visits and 2772 actions in the last
3 minutes