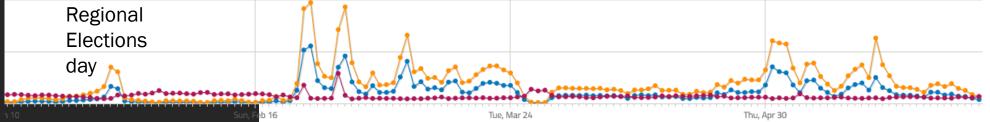

### International emergency in web analytics

In 2020 we doubled the normal amount of traffic.

People was looking for updated social informations sourced by the administration

### International emergency in web analytics

In 2020 we doubled the normal amount of traffic.

People was looking for updated social informations sourced by the administration

1818

1818 visits and 2772 actions in the last
3 minutes