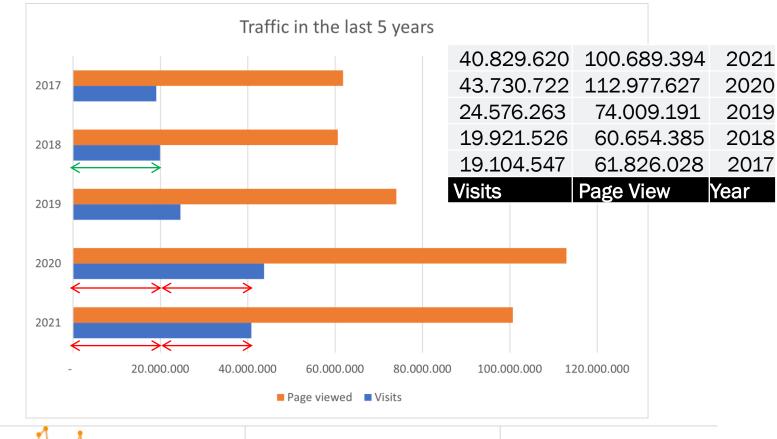

# Almost 10 years measuring web analytics with Matomo

Since 2013, we're monitoring 145 websites managed by 214 users

Database size > 100 Gb

Migrated from «logs analytics» to real web analytics.
Always caring of visitor's privacy from the first day.
Also before the GDPR rules.