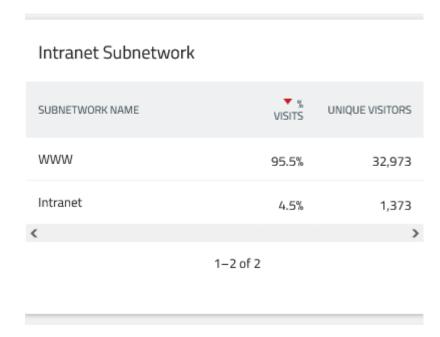

#### Plugins development

RerIntranet Subnetwork & RerUserDates

#### Rer Intranet Subnetwork

A Matomo Plugin

This report displays visits and pageview coming from IP addresses you configured as intranet

Configurable by interface settings